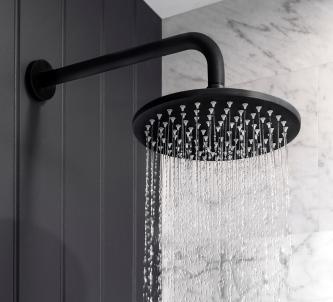

## **BATHROOM PLANNING GUIDE**

| Toilet:  Rough-In:                                                                                                                                                                                                                                                                                                                                                                                                                                                                                                                                                                                                                                                                                                                                                                                                                                                                                                                                                                                                                                                                                                                                                                                                                                                                                                                                                                                                                                                                                                                                                                                                                                                                                                                                                                                                                                                                                                                                                                                                                                                                                                             | Name:                           |                                        | Project Start Date:     |  |  |
|--------------------------------------------------------------------------------------------------------------------------------------------------------------------------------------------------------------------------------------------------------------------------------------------------------------------------------------------------------------------------------------------------------------------------------------------------------------------------------------------------------------------------------------------------------------------------------------------------------------------------------------------------------------------------------------------------------------------------------------------------------------------------------------------------------------------------------------------------------------------------------------------------------------------------------------------------------------------------------------------------------------------------------------------------------------------------------------------------------------------------------------------------------------------------------------------------------------------------------------------------------------------------------------------------------------------------------------------------------------------------------------------------------------------------------------------------------------------------------------------------------------------------------------------------------------------------------------------------------------------------------------------------------------------------------------------------------------------------------------------------------------------------------------------------------------------------------------------------------------------------------------------------------------------------------------------------------------------------------------------------------------------------------------------------------------------------------------------------------------------------------|---------------------------------|----------------------------------------|-------------------------|--|--|
| Bathroom Checklist   Building New   Remodeling   Remodeling   Remodeling                                                                                                                                                                                                                                                                                                                                                                                                                                                                                                                                                                                                                                                                                                                                                                                                                                                                                                                                                                                                                                                                                                                                                                                                                                                                                                                                                                                                                                                                                                                                                                                                                                                                                                                                                                                                                                                                                                                                                                                                                                                       |                                 |                                        |                         |  |  |
| Building New   Remodeling                                                                                                                                                                                                                                                                                                                                                                                                                                                                                                                                                                                                                                                                                                                                                                                                                                                                                                                                                                                                                                                                                                                                                                                                                                                                                                                                                                                                                                                                                                                                                                                                                                                                                                                                                                                                                                                                                                                                                                                                                                                                                                      | Phone:                          | Plumber:                               |                         |  |  |
| Shower: Size:                                                                                                                                                                                                                                                                                                                                                                                                                                                                                                                                                                                                                                                                                                                                                                                                                                                                                                                                                                                                                                                                                                                                                                                                                                                                                                                                                                                                                                                                                                                                                                                                                                                                                                                                                                                                                                                                                                                                                                                                                                                                                                                  | Email:                          | · · · · · · · · · · · · · · · · · · ·  |                         |  |  |
| Fixture Finish and Color:    Drop                                                                                                                                                                                                                                                                                                                                                                                                                                                                                                                                                                                                                                                                                                                                                                                                                                                                                                                                                                                                                                                                                                                                                                                                                                                                                                                                                                                                                                                                                                                                                                                                                                                                                                                                                                                                                                                                                                                                                                                                                                                                                              |                                 | Building New                           | Remodeling              |  |  |
| Tub Fixtures:                                                                                                                                                                                                                                                                                                                                                                                                                                                                                                                                                                                                                                                                                                                                                                                                                                                                                                                                                                                                                                                                                                                                                                                                                                                                                                                                                                                                                                                                                                                                                                                                                                                                                                                                                                                                                                                                                                                                                                                                                                                                                                                  |                                 | Bathroom Checklist                     |                         |  |  |
| Drop In                                                                                                                                                                                                                                                                                                                                                                                                                                                                                                                                                                                                                                                                                                                                                                                                                                                                                                                                                                                                                                                                                                                                                                                                                                                                                                                                                                                                                                                                                                                                                                                                                                                                                                                                                                                                                                                                                                                                                                                                                                                                                                                        | Fixture Finish and Color:       |                                        |                         |  |  |
| Under Mount   Whirlpool   Tub Door   Deck Mount   Shower Base   Alcove   Combination   Wall Mount   Color:   Shower Fixtures:   Notes:   Notes:   Shower Fixtures:   Shower Fixtures:   Wall Mount   Wall Mount   Wall Mount   Wall Mount   Hand Held   Rain Head   Steam   Body Sprays   Seat   Digital Notes:   N   | <b>ub:</b> Size:                | Tub Fixtures:                          | Shower: Size:           |  |  |
| Alcove                                                                                                                                                                                                                                                                                                                                                                                                                                                                                                                                                                                                                                                                                                                                                                                                                                                                                                                                                                                                                                                                                                                                                                                                                                                                                                                                                                                                                                                                                                                                                                                                                                                                                                                                                                                                                                                                                                                                                                                                                                                                                                                         | _ · _                           | <b>_</b>                               |                         |  |  |
| Apron                                                                                                                                                                                                                                                                                                                                                                                                                                                                                                                                                                                                                                                                                                                                                                                                                                                                                                                                                                                                                                                                                                                                                                                                                                                                                                                                                                                                                                                                                                                                                                                                                                                                                                                                                                                                                                                                                                                                                                                                                                                                                                                          |                                 |                                        |                         |  |  |
| Notes:    Notes:   Notes:   Notes:   Notes:   Notes:   Notes:   Notes:   Notes:   Notes:   Notes:   Notes:   Notes:   Notes:   Notes:   Shower Fixtures:   Paucet:   Single Handle   Wall Mount   Hand Held   Rain Head   Steam   Shower Head   Steam   Shower Head   Steam   Shower Head   Steam   Digital   Notes:   Notes:  | <u> </u>                        | LI Wall Mount LI Color:                | ☐ Barrier-Free ☐ Color: |  |  |
| □ Drop-In □ Pedestal □ Single Handle □ Wall Mount □ Hand Held □ Rain Head □ Under Mount □ Vessel □ Shower Head □ Steam □ Steam □ Body Sprays □ Seat □ Digital Notes: Note  | _ ·                             | Notes:                                 | Notes:                  |  |  |
| □ Drop-In □ Pedestal □ Single Handle □ Wall Mount □ Hand Held □ Rain Head □ Under Mount □ Vessel □ Shower Head □ Steam □ Steam □ Body Sprays □ Seat □ Digital Notes: Notes: Notes: Notes: Notes: Notes: Notes: Notes: □ 10° □ 12° □ 14° □ 1 Piece □ Wall Hung □ Elongated □ Round □ Color: □ 2 Piece □ Regular Height □ Bidet/Wash-let Seat □ Comfort Height                                                                                                                                                                                                                                                                                                                                                                                                                                                                                                                                                                                                                                                                                                                                                                                                                                                                                                                                                                                                                                                                                                                                                                                                                                                                                                                                                                                                                                                                                                                                                                                                                                                                                                                                                                   |                                 |                                        |                         |  |  |
| Drop-In Pedestal Single Handle Wall Mount Hand Held Rain Head Under Mount Vessel Shower Head Steam Shower Head Steam Body Sprays Seat Digital Notes:  Notes: Notes: Notes: Notes: Notes: Notes: Notes: Notes: Notes: Notes: Notes: Notes: Notes: Notes: Notes: Notes: Notes: Notes: Notes: Notes: Notes: Notes: Notes: Notes: Notes: Notes: Notes: Notes: Notes: Notes: Notes: Notes: Notes: Notes: Notes: Notes: Notes: Notes: Notes: Notes: Notes: Notes: Notes: Notes: Notes: Notes: Notes: Notes: Notes: Notes: Notes: Notes: Notes: Notes: Notes: Notes: Notes: Notes: Notes: Notes: Notes: Notes: Notes: Notes: Notes: Notes: Notes: Notes: Notes: Notes: Notes: Notes: Notes: Notes: Notes: Notes: Notes: Notes: Notes: Notes: Notes: Notes: Notes: Notes: Notes: Notes: Notes: Notes: Notes: Notes: Notes: Notes: Notes: Notes: Notes: Notes: Notes: Notes: Notes: Notes: Notes: Notes: Notes: Notes: Notes: Notes: Notes: Notes: Notes: Notes: Notes: Notes: Notes: Notes: Notes: Notes: Notes: Notes: Notes: Notes: Notes: Notes: Notes: Notes: Notes: Notes: Notes: Notes: Notes: Notes: Notes: Notes: Notes: Notes: Notes: Notes: Notes: Notes: Notes: Notes: Notes: Notes: Notes: Notes: Notes: Notes: Notes: Notes: Notes: Notes: Notes: Notes: Notes: Notes: Notes: Notes: Notes: Notes: Notes: Notes: Notes: Notes: Notes: Notes: Notes: Notes: Notes: Notes: Notes: Notes: Notes: Notes: Notes: Notes: Notes: Notes: Notes: Notes: Notes: Notes: Notes: Notes: Notes: Notes: Notes: Notes: Notes: Notes: Notes: Notes: Notes: Notes: Notes: Notes: Notes: Notes: Notes: Notes: Notes: Notes: Notes: Notes: Notes: Notes: Notes: Notes: Notes: Notes: Notes: Notes: Notes: Notes: Notes: Notes: Notes: Notes: Notes: Notes: Notes: Notes: Notes: Notes: Notes: Notes: Notes: Notes: Notes: Notes: Notes: Notes: Notes: Notes: Notes: Notes: Notes: Notes: Notes: Notes: Notes: Notes: Notes: Notes: Notes: Notes: Notes: Notes: Notes: Notes: Notes: Notes: Notes: Notes: Notes: Notes: Notes: Notes: Notes: Notes: Notes: Notes: Notes: Notes: Notes: Notes: Notes: Notes: Notes: Notes: Notes: Notes: Notes: |                                 |                                        |                         |  |  |
| □ Drop-In □ Pedestal □ Single Handle □ Wall Mount □ Hand Held □ Rain Head □ Under Mount □ Vessel □ Shower Head □ Steam □ Steam □ Body Sprays □ Seat □ Digital Notes: Notes: Notes: Notes: Notes: Notes: Notes: Notes: □ 10° □ 12° □ 14° □ 1 Piece □ Wall Hung □ Elongated □ Round □ Color: □ 2 Piece □ Regular Height □ Bidet/Wash-let Seat □ Comfort Height                                                                                                                                                                                                                                                                                                                                                                                                                                                                                                                                                                                                                                                                                                                                                                                                                                                                                                                                                                                                                                                                                                                                                                                                                                                                                                                                                                                                                                                                                                                                                                                                                                                                                                                                                                   |                                 |                                        |                         |  |  |
| □ Drop-In □ Pedestal □ Single Handle □ Wall Mount □ Hand Held □ Rain Head □ Under Mount □ Vessel □ Shower Head □ Steam □ Steam □ Body Sprays □ Seat □ Digital Notes: Notes: Notes: Notes: Notes: Notes: Notes: Notes: □ 10° □ 12° □ 14° □ 1 Piece □ Wall Hung □ Elongated □ Round □ Color: □ 2 Piece □ Regular Height □ Bidet/Wash-let Seat □ Comfort Height                                                                                                                                                                                                                                                                                                                                                                                                                                                                                                                                                                                                                                                                                                                                                                                                                                                                                                                                                                                                                                                                                                                                                                                                                                                                                                                                                                                                                                                                                                                                                                                                                                                                                                                                                                   |                                 |                                        |                         |  |  |
| □ Drop-In □ Pedestal □ Single Handle □ Wall Mount □ Hand Held □ Rain Head □ Under Mount □ Vessel □ Shower Head □ Steam □ Steam □ Body Sprays □ Seat □ Digital Notes: Notes: Notes: Notes: Notes: Notes: Notes: Notes: □ 10° □ 12° □ 14° □ 1 Piece □ Wall Hung □ Elongated □ Round □ Color: □ 2 Piece □ Regular Height □ Bidet/Wash-let Seat □ Comfort Height                                                                                                                                                                                                                                                                                                                                                                                                                                                                                                                                                                                                                                                                                                                                                                                                                                                                                                                                                                                                                                                                                                                                                                                                                                                                                                                                                                                                                                                                                                                                                                                                                                                                                                                                                                   |                                 |                                        |                         |  |  |
| □ Drop-In □ Pedestal □ Single Handle □ Wall Mount □ Hand Held □ Rain Head □ Under Mount □ Vessel □ Shower Head □ Steam □ Steam □ Body Sprays □ Seat □ Digital Notes: Notes: Notes: Notes: Notes: Notes: Notes: Notes: □ 10° □ 12° □ 14° □ 1 Piece □ Wall Hung □ Elongated □ Round □ Color: □ 2 Piece □ Regular Height □ Bidet/Wash-let Seat □ Comfort Height                                                                                                                                                                                                                                                                                                                                                                                                                                                                                                                                                                                                                                                                                                                                                                                                                                                                                                                                                                                                                                                                                                                                                                                                                                                                                                                                                                                                                                                                                                                                                                                                                                                                                                                                                                   |                                 |                                        |                         |  |  |
| Under Mount                                                                                                                                                                                                                                                                                                                                                                                                                                                                                                                                                                                                                                                                                                                                                                                                                                                                                                                                                                                                                                                                                                                                                                                                                                                                                                                                                                                                                                                                                                                                                                                                                                                                                                                                                                                                                                                                                                                                                                                                                                                                                                                    | Sink:                           | Faucet:                                | Shower Fixtures:        |  |  |
| Under Mount   Vessel                                                                                                                                                                                                                                                                                                                                                                                                                                                                                                                                                                                                                                                                                                                                                                                                                                                                                                                                                                                                                                                                                                                                                                                                                                                                                                                                                                                                                                                                                                                                                                                                                                                                                                                                                                                                                                                                                                                                                                                                                                                                                                           | ☐ Drop-In ☐ Pedestal            | Single Handle   Wall Mount             | ☐ Hand Held ☐ Rain Head |  |  |
| Notes: Notes:   Digital   Notes:   Notes:   Notes:   Notes:     Digital   Notes:   N | <u> </u>                        | 4" Spread Vessel                       | <u> </u>                |  |  |
| Notes:   Not | Wall Hung                       | ☐ 8" Spread ☐ Finish:                  |                         |  |  |
| Toilet:  Rough-In:   10"   12"   14"    1 Piece   Wall Hung   Elongated   Round   Color:                                                                                                                                                                                                                                                                                                                                                                                                                                                                                                                                                                                                                                                                                                                                                                                                                                                                                                                                                                                                                                                                                                                                                                                                                                                                                                                                                                                                                                                                                                                                                                                                                                                                                                                                                                                                                                                                                                                                                                                                                                       | Notes:                          | Notes:                                 |                         |  |  |
| Rough-In:                                                                                                                                                                                                                                                                                                                                                                                                                                                                                                                                                                                                                                                                                                                                                                                                                                                                                                                                                                                                                                                                                                                                                                                                                                                                                                                                                                                                                                                                                                                                                                                                                                                                                                                                                                                                                                                                                                                                                                                                                                                                                                                      |                                 |                                        |                         |  |  |
| Rough-In:                                                                                                                                                                                                                                                                                                                                                                                                                                                                                                                                                                                                                                                                                                                                                                                                                                                                                                                                                                                                                                                                                                                                                                                                                                                                                                                                                                                                                                                                                                                                                                                                                                                                                                                                                                                                                                                                                                                                                                                                                                                                                                                      | Toilet:                         |                                        |                         |  |  |
| 1 Piece Wall Hung Elongated Round Color:                                                                                                                                                                                                                                                                                                                                                                                                                                                                                                                                                                                                                                                                                                                                                                                                                                                                                                                                                                                                                                                                                                                                                                                                                                                                                                                                                                                                                                                                                                                                                                                                                                                                                                                                                                                                                                                                                                                                                                                                                                                                                       |                                 |                                        |                         |  |  |
| 2 Piece Regular Height Bidet/Wash-let Seat Comfort Height                                                                                                                                                                                                                                                                                                                                                                                                                                                                                                                                                                                                                                                                                                                                                                                                                                                                                                                                                                                                                                                                                                                                                                                                                                                                                                                                                                                                                                                                                                                                                                                                                                                                                                                                                                                                                                                                                                                                                                                                                                                                      |                                 | ngated $\square$ Pound $\square$ Color |                         |  |  |
|                                                                                                                                                                                                                                                                                                                                                                                                                                                                                                                                                                                                                                                                                                                                                                                                                                                                                                                                                                                                                                                                                                                                                                                                                                                                                                                                                                                                                                                                                                                                                                                                                                                                                                                                                                                                                                                                                                                                                                                                                                                                                                                                |                                 |                                        | •                       |  |  |
| Notes:                                                                                                                                                                                                                                                                                                                                                                                                                                                                                                                                                                                                                                                                                                                                                                                                                                                                                                                                                                                                                                                                                                                                                                                                                                                                                                                                                                                                                                                                                                                                                                                                                                                                                                                                                                                                                                                                                                                                                                                                                                                                                                                         | ∠ Piece   Keguiar Height   Bide | etyvvasn-iet Seat                      |                         |  |  |
| NOTES:                                                                                                                                                                                                                                                                                                                                                                                                                                                                                                                                                                                                                                                                                                                                                                                                                                                                                                                                                                                                                                                                                                                                                                                                                                                                                                                                                                                                                                                                                                                                                                                                                                                                                                                                                                                                                                                                                                                                                                                                                                                                                                                         | Notes:                          |                                        |                         |  |  |