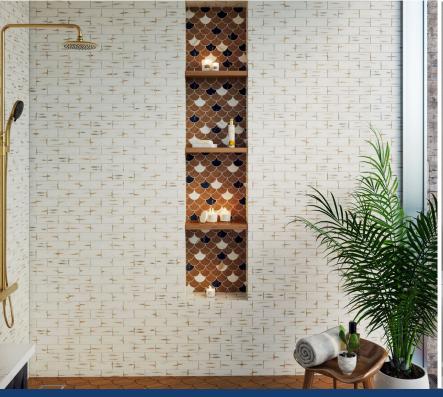

| Accessories Finish:                            | Countertop:      |                     |                             |
|------------------------------------------------|------------------|---------------------|-----------------------------|
| Towel Bar Length(s):                           |                  | Color:              |                             |
| ☐ TP Holder ☐ Shower Rod ☐ Shower Bask         | ets              | Solid Surface       | ☐ Granite                   |
| Soap Dish Drain Magnifying N                   |                  | Quartz              | ☐ Marble ☐ Back Splash      |
| ☐ Toothbrush Holder ☐ Glass Shelf ☐ Towel Warm |                  | Wood                | Cultured Marble Side-Splash |
| Robe Hook Heat Other:                          | <u>—</u>         | ☐ Engineered Stone  | Size:                       |
| Grab Bar(s) Electric Radiant                   |                  |                     |                             |
| Notes:                                         |                  | Notes:              |                             |
|                                                |                  |                     |                             |
| Bath Lighting & Ventilation:                   |                  | Furniture/Cabinets: |                             |
| Finish:                                        |                  | -                   | Depth:                      |
| Sconce 3-Light Fan Only Chandelier F           | Pendant          | Finish (color):     | Door Style:                 |
| 2-Light 4-Light Heat Only Vent Fan             |                  | Medicine Cabinet    | ☐ Linen Cabinet ☐ Hardware: |
|                                                |                  | Over-Toilet Cabinet | Mirror Only Wall-Mounted    |
| Notes:                                         |                  | Notes:              |                             |
|                                                |                  | . 10 000            |                             |
|                                                |                  |                     |                             |
|                                                |                  |                     |                             |
|                                                |                  |                     |                             |
|                                                |                  |                     |                             |
| Tile:                                          |                  |                     |                             |
| Wall Tile:                                     | Main Floor Tile: |                     | Shower Floor Tile:          |
| Bullnose: Grout Color:                         |                  |                     | Grout Color:                |
| Grout Color: Additive:Yes No Additive:Yes      |                  | No                  | Additive: Yes No            |
| Layout:                                        | L avout:         |                     | Threshold:                  |
| ,                                              |                  |                     |                             |
| Storage: Corner Shelf Niche                    |                  |                     |                             |
| Notes:                                         |                  |                     |                             |
|                                                |                  |                     |                             |
|                                                |                  |                     |                             |
|                                                |                  |                     |                             |
|                                                |                  |                     |                             |