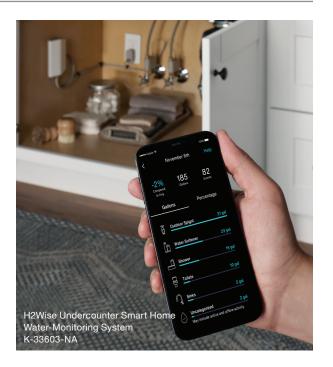

KOHLER H2Wise connects to the water lines directly under any sink for easy DIY installation. It identifies, monitors, and interprets the water pressure in your home using ultrasonic sensors. It connects to your home Wi-Fi and allows you to pair it with your phone or smart device using the KOHLER Konnect® app, so you can monitor and track your water usage from anywhere.

## Features

- Innovative sensor monitors water usage of all water lines in your home, 24/7. Usage is displayed via the KOHLER Konnect app on your smart phone—great for finding ways to conserve water.
- High-definition pressure and temperature sensors study water usage and measure changes 240 times per second, quickly detecting leaks.
- KOHLER Konnect app sends real-time alerts to your phone if system detects changes in water pressure signaling potential water leakage or other plumbing problems.
- Internal valve can be set up to close automatically, remotely via KOHLER Konnect app, or manually.\*

K-33603-NA

K-33604-NA

| SKU        | Description                                                       | Dimensions (H x W x L)                        | List Price USD | List Price CAD |
|------------|-------------------------------------------------------------------|-----------------------------------------------|----------------|----------------|
| K-33603-NA | H2Wise Undercounter Smart Home<br>Water-Monitoring System         | 5.2" (132 mm) x 1.37" (34.9 mm) x 3.7" (94mm) | \$400          | \$642          |
| K-33604-NA | H2Wise+ Smart Home Water-Monitoring<br>System With Remote Shutoff | 11" (216 mm) x 2.7" (69 mm) x 4.3" (110 mm)   | \$666.70       | \$1,070        |