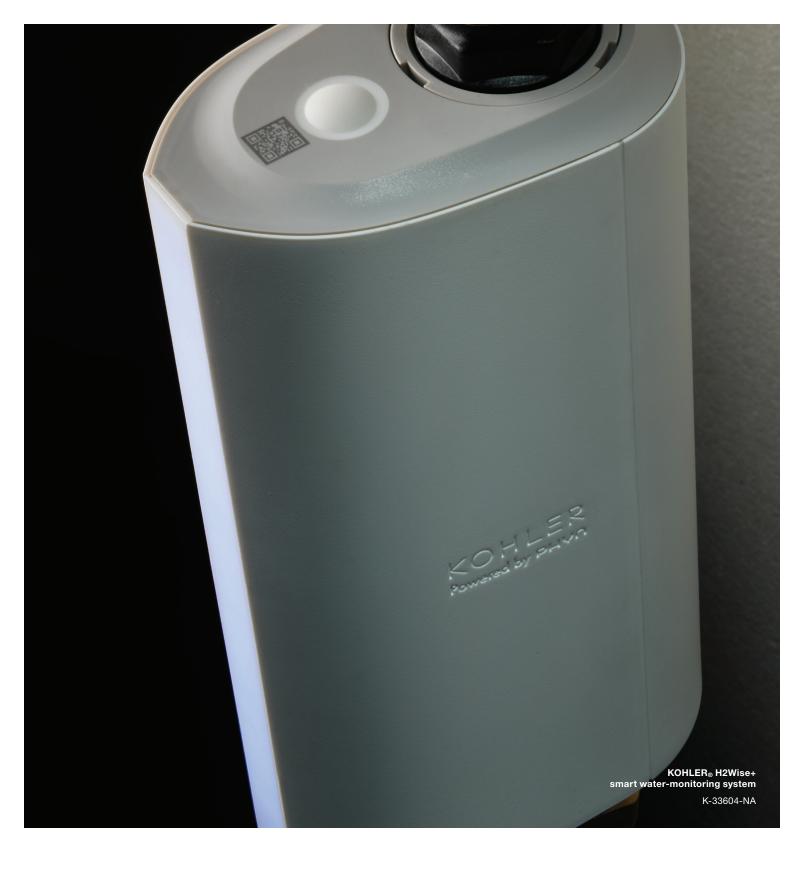

KOHLER H2Wise+ installs directly to your main water line and also connects with the KOHLER Konnect app. This allows you to monitor your home water usage remotely and shut off water to your home from anywhere. Together KOHLER H2Wise+ and the KOHLER Konnect app work to protect your home from water damage when you're away or at home, saving you from potential cleanup and repair costs.

K-33603-NA

K-33604-NA

| SKU        | Description                                                       | Dimensions (H x W x L)                        | List Price USD | List Price CAD |
|------------|-------------------------------------------------------------------|-----------------------------------------------|----------------|----------------|
| K-33603-NA | H2Wise Undercounter Smart Home<br>Water-Monitoring System         | 5.2" (132 mm) x 1.37" (34.9 mm) x 3.7" (94mm) | \$400          | \$642          |
| K-33604-NA | H2Wise+ Smart Home Water-Monitoring<br>System With Remote Shutoff | 11" (216 mm) x 2.7" (69 mm) x 4.3" (110 mm)   | \$666.70       | \$1,070        |